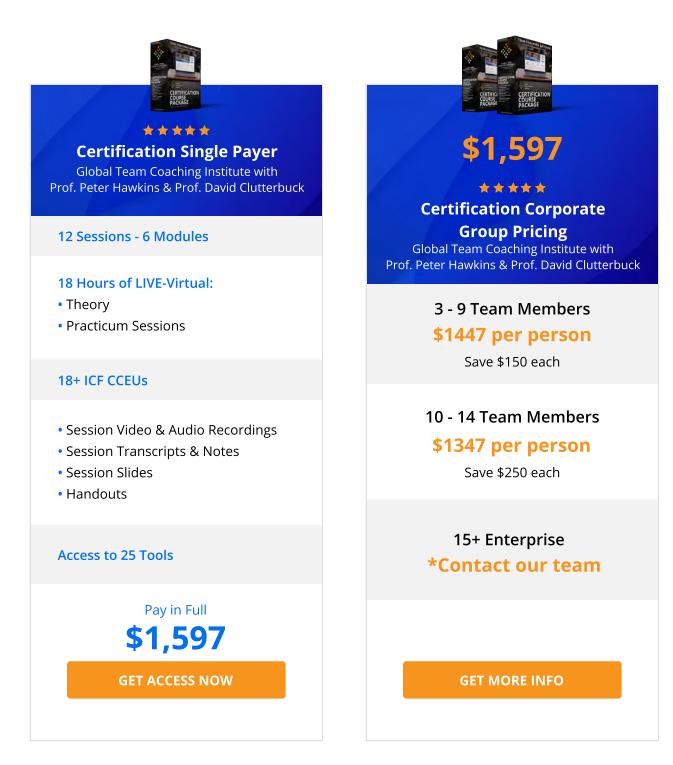

#### Team Coaching Gateway Program Options:

\*For every 10 who enroll, you'll receive 1 complimentary seat in the course