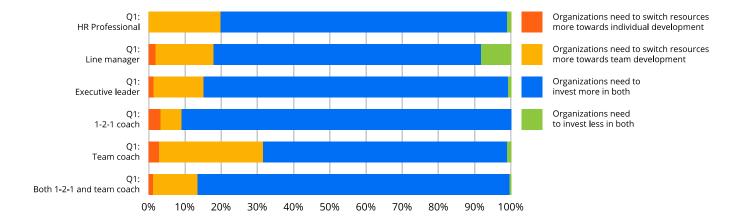

### GTCI conducted a survey of over 1,400 coaches & HR professionals:

All the research shows the tide is turning towards team based learning and team development. In the next ten years we will see a large shift in organisational investment from individual development to team and collective development.