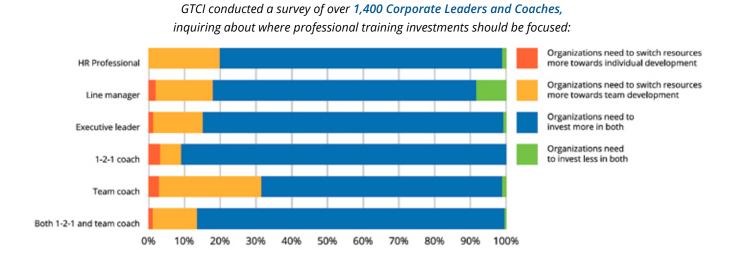

All the research shows the tide is turning towards team based learning and team development. In the next ten years we will see a large shift in organisational investment from individual to team and collective development.