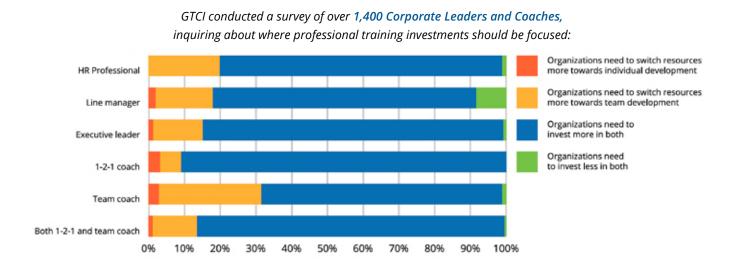

All the research shows the tide is turning towards team based learning and team development. In the next ten years we will see a large shift in organisational investment from individual to team and collective development.